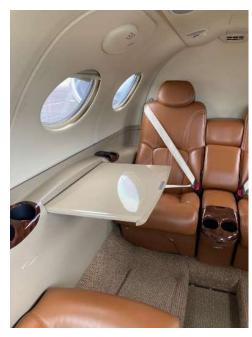

CESSNA CITATION MUSTANG
SN 510-0059











# 2008 CESSNA CITATION MUSTANG SN 510-0059

3,223 FH

2,989 FC
TOTAL CYCLES

# HIGHLIGHTS

- Engines enrolled on Textron Power Advantage+ Maintenance Program
- Airframe enrolled on Textron ProParts Maintenance Program
- Interior Refurbished & Exterior Re-Painted in 2019
- Garmin G1000 Avionics | ADS-B In/Out | WAAS/LPV

#### 2008 CESSNA CITATION MUSTANG SN 510-0059 **INTERIOR**

















#### 2008 CESSNA CITATION MUSTANG SN 510-0059 **INTERIOR**

















#### 2008 CESSNA CITATION MUSTANG SN 510-0059 **EXTERIOR**













#### 2008 CESSNA CITATION MUSTANG SN 510-0059 COCKPIT











#### **AIRFRAME**

| Entry Into Service Date | 14-Feb-08        |
|-------------------------|------------------|
| Total Time Since New    | 3,223 FH         |
| Total Cycles Since New  | 2,989 FC         |
| Home Base               | SLP / MMSP       |
| Program Coverage        | Textron ProParts |
| Maintenance Tracking    | CESCOM           |
| Registration            | N510NT           |
| Certification           | FAA Part 91      |

#### **CONNECTIVITY & ENTERTAINMENT**

| Monitors | No |
|----------|----|
| Wi-Fi    | No |
| Satcom   | No |
| Others   | NA |

**