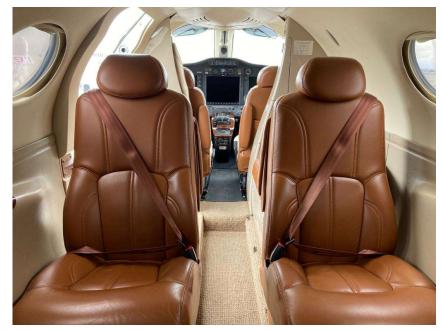

#### 2008 CESSNA CITATION MUSTANG SN 510-0059 **INTERIOR**

# **INTERIOR**

# **EXTERIOR**

| Number of Passengers | Four (4) Passengers + Co-Pilot Seat |
|----------------------|-------------------------------------|
| Refreshment Center   | Forward RS                          |
| Cabin Configuration  | Four (4) Place Club                 |
| Lavatory Location    | Forward (Non-Belted)                |
| Refurbish Date       | 2019                                |