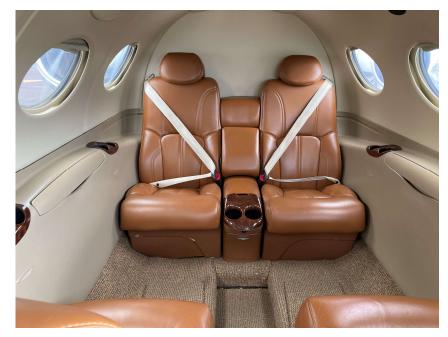

#### 2008 CESSNA CITATION MUSTANG SN 510-0059 **INTERIOR**

# **INTERIOR**

# **EXTERIOR**

| Number of Passengers | Four (4) Passengers + Co-Pilot Seat |
|----------------------|-------------------------------------|
| Refreshment Center   | Forward RS                          |
| Cabin Configuration  | Four (4) Place Club                 |
| Lavatory Location    | Forward (Non-Belted)                |
| Refurbish Date       | 2019                                |