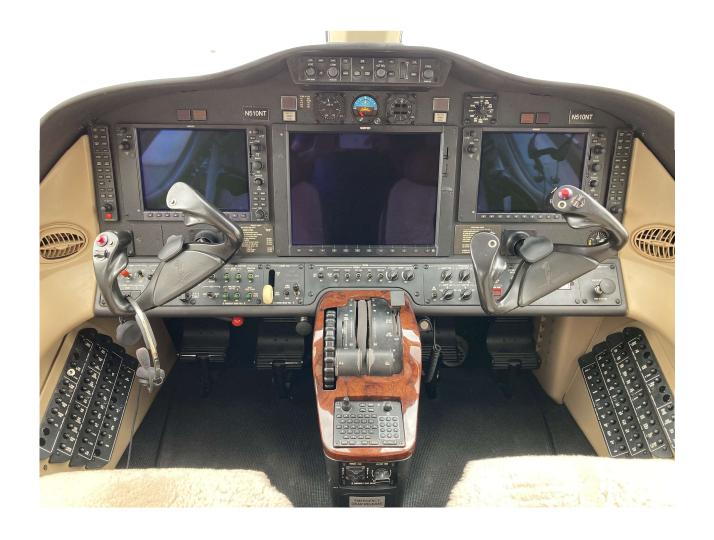

#### 2008 CESSNA CITATION MUSTANG SN 510-0059 COCKPIT

# **AVIONICS**

#### Garmin G1000 Avionics Suite comprised of:

| Unit Type                                | Quantity | Description                          |
|------------------------------------------|----------|--------------------------------------|
| ADC (Air Data Computer)                  | Dual     | Garmin GDC-74B                       |
| ADF (Automatic Direction Finder)         | Single   | Garmin                               |
| AHRS (Automatic Heading Reference Sys.)  | Dual     | Garmin GRS-77                        |
| AP/FD (Autopilot/Flight Director)        | Single   | Garmin GFC-700 AFC w/GMC-710         |
| COMMS (VHF Comms)                        | Dual     | Garmin GIA-63W                       |
| CVR (Cockpit Voice Recorder)             | Single   | Yes                                  |
| DME (Distance Measuring Equipment)       | Single   | Bendix/King KN-63                    |
| EFIS (Electronic Flight Instrument Sys.) | 2-Tube   | Garmin GDU-1040A 10.4"               |
| ELT (Emergency Locator Beacon)           | Single   | Artex C406-N                         |
| FMS (Flight Management Sys.)             | Single   | Garmin GCU-475 (WAAS/LPV)            |
| GPS (Global Positioning Sys.)            | Dual     | Garmin GIA-63W                       |
| NAV (Navigation Radio)                   | Dual     | Garmin GIA-63W                       |
| RAD ALT (Radar Altimeter)                | Single   | Collins ALT-4000                     |
| SAT (Standby Attitude Indicator)         | Single   | Mid-Continent Instruments 4200       |
| SAS (Standby Airspeed Indicator)         | Single   | Aerosonic 261440                     |
| TAWS (Terrain Awareness Sys.)            | Single   | Garmin Class B EGPWS                 |
| TCAS (Traffic Collision Avoidance Sys.)  | Single   | Bendix/King KTA-870                  |
| XPDR (Transponder)                       | Dual     | Garmin GTX-345 Mode S (ADS-B In/Out) |
| WX RAD (Weather Radar)                   | Single   | Garmin GWX-68                        |