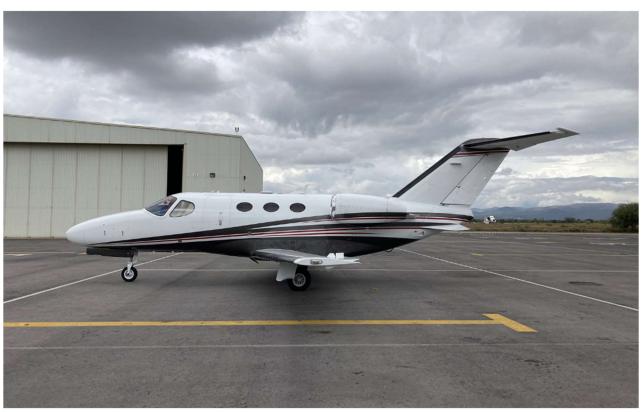

#### 2008 CESSNA CITATION MUSTANG SN 510-0059 **EXTERIOR**

# **EXTERIOR**

| Number of Passengers | Four (4) Passengers + Co-Pilot Seat |
|----------------------|-------------------------------------|
| Refreshment Center   | Forward RS                          |
| Cabin Configuration  | Four (4) Place Club                 |
| Lavatory Location    | Forward (Non-Belted)                |
| Refurbish Date       | 2019                                |

| Base Color     | White       |
|----------------|-------------|
| Stripe Colors  | Black & Red |
| Re- Paint Date | 2019        |

**FLOORPLAN** 

5 PAX