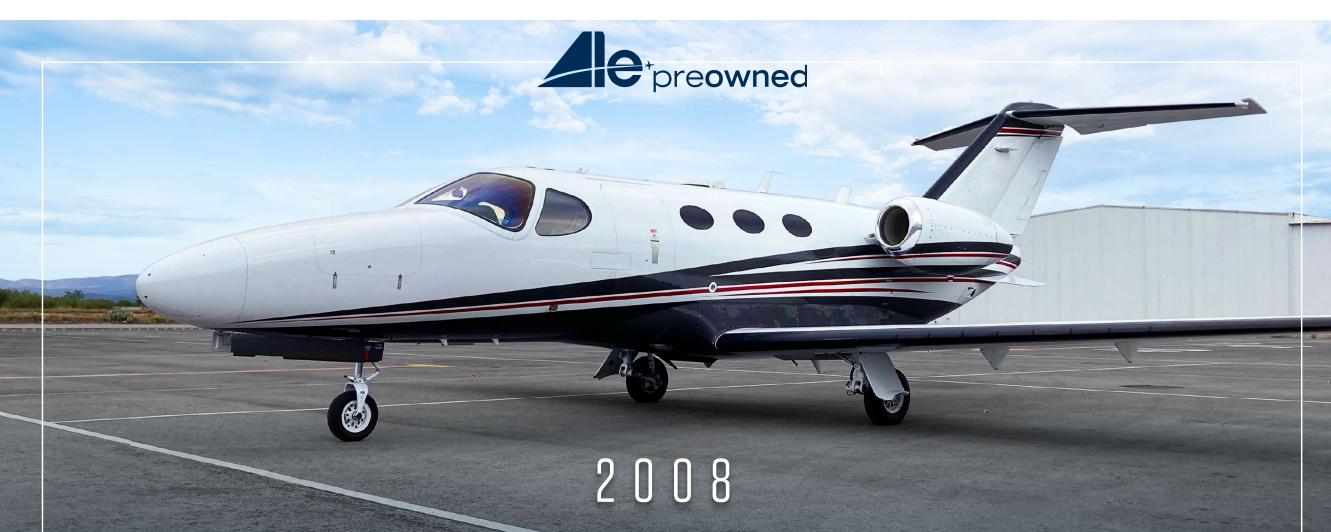

CESSNA CITATION MUSTANG
SN 510-0059

# 2008 CESSNA CITATION MUSTANG SN 510-0059

3,223 FH

2,989 FC
TOTAL CYCLES

#### 2008 CESSNA CITATION MUSTANG SN 510-0059 **EXTERIOR**

# **EXTERIOR**

| Number of Passengers | Four (4) Passengers + Co-Pilot Seat |
|----------------------|-------------------------------------|
| Refreshment Center   | Forward RS                          |
| Cabin Configuration  | Four (4) Place Club                 |
| Lavatory Location    | Forward (Non-Belted)                |
| Refurbish Date       | 2019                                |

| Base Color     | White       |
|----------------|-------------|
| Stripe Colors  | Black & Red |
| Re- Paint Date | 2019        |

**FLOORPLAN** 

5 PAX