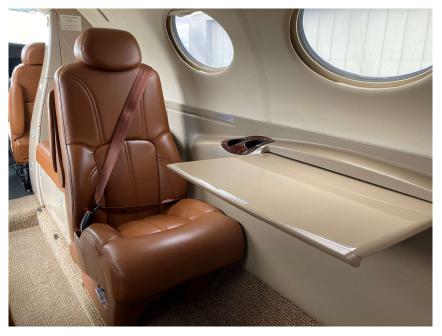

#### 2008 CESSNA CITATION MUSTANG SN 510-0059 **INTERIOR**

# **INTERIOR**

# **EXTERIOR**

| Number of Passengers | Four (4) Passengers + Co-Pilot Seat |
|----------------------|-------------------------------------|
| Refreshment Center   | Forward RS                          |
| Cabin Configuration  | Four (4) Place Club                 |
| Lavatory Location    | Forward (Non-Belted)                |
| Refurbish Date       | 2019                                |