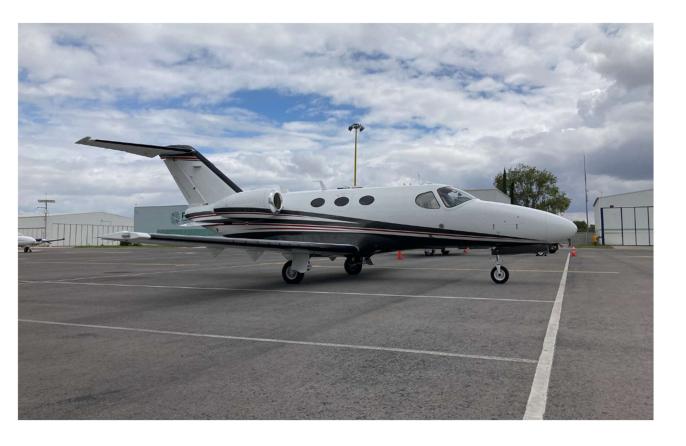

#### 2008 CESSNA CITATION MUSTANG SN 510-0059 **EXTERIOR**

# **EXTERIOR**

| Number of Passengers | Four (4) Passengers + Co-Pilot Seat |
|----------------------|-------------------------------------|
| Refreshment Center   | Forward RS                          |
| Cabin Configuration  | Four (4) Place Club                 |
| Lavatory Location    | Forward (Non-Belted)                |
| Refurbish Date       | 2019                                |

| Base Color     | White       |
|----------------|-------------|
| Stripe Colors  | Black & Red |
| Re- Paint Date | 2019        |

**FLOORPLAN** 

5 PAX