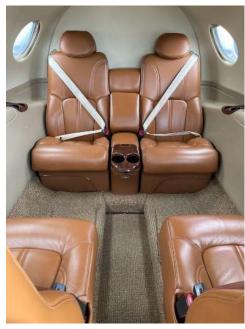

#### 2008 CESSNA CITATION MUSTANG SN 510-0059 **INTERIOR**

# **INTERIOR**

# **EXTERIOR**

| Number of Passengers | Four (4) Passengers + Co-Pilot Seat |
|----------------------|-------------------------------------|
| Refreshment Center   | Forward RS                          |
| Cabin Configuration  | Four (4) Place Club                 |
| Lavatory Location    | Forward (Non-Belted)                |
| Refurbish Date       | 2019                                |