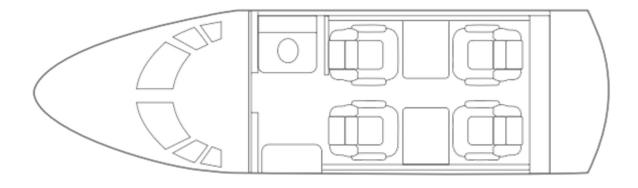

# **EXTERIOR**

| Number of Passengers | Four (4) Passengers + Co-Pilot Seat |
|----------------------|-------------------------------------|
| Refreshment Center   | Forward RS                          |
| Cabin Configuration  | Four (4) Place Club                 |
| Lavatory Location    | Forward (Non-Belted)                |
| Refurbish Date       | 2019                                |

| Base Color     | White       |
|----------------|-------------|
| Stripe Colors  | Black & Red |
| Re- Paint Date | 2019        |

**FLOORPLAN** 

5 PAX