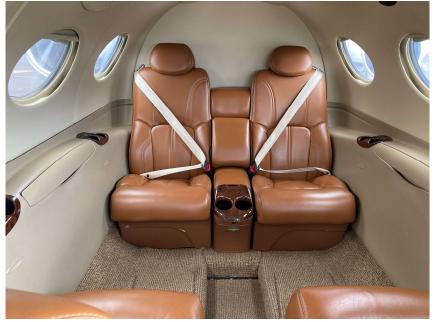

#### 2008 CESSNA CITATION MUSTANG SN 510-0059 **INTERIOR**

# **INTERIOR**

# **EXTERIOR**

| Number of Passengers | Four (4) Passengers + Co-Pilot Seat |
|----------------------|-------------------------------------|
| Refreshment Center   | Forward RS                          |
| Cabin Configuration  | Four (4) Place Club                 |
| Lavatory Location    | Forward (Non-Belted)                |
| Refurbish Date       | 2019                                |