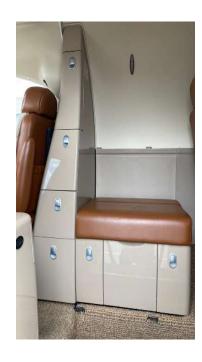

#### 2008 CESSNA CITATION MUSTANG SN 510-0059 **INTERIOR**

# **INTERIOR**

# **EXTERIOR**

| Number of Passengers | Four (4) Passengers + Co-Pilot Seat |
|----------------------|-------------------------------------|
| Refreshment Center   | Forward RS                          |
| Cabin Configuration  | Four (4) Place Club                 |
| Lavatory Location    | Forward (Non-Belted)                |
| Refurbish Date       | 2019                                |