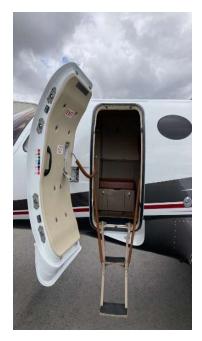

CESSNA CITATION MUSTANG
SN 510-0059











# 2008 CESSNA CITATION MUSTANG SN 510-0059

3,223 FH

2,989 FC
TOTAL CYCLES

# HIGHLIGHTS

- Engines enrolled on Textron Power Advantage+ Maintenance Program
- Airframe enrolled on Textron ProParts Maintenance Program
- Interior Refurbished & Exterior Re-Painted in 2019
- Garmin G1000 Avionics | ADS-B In/Out | WAAS/LPV

#### 2008 CESSNA CITATION MUSTANG SN 510-0059 **INTERIOR**

















#### 2008 CESSNA CITATION MUSTANG SN 510-0059 **INTERIOR**

















#### 2008 CESSNA CITATION MUSTANG SN 510-0059 **EXTERIOR**













#### 2008 CESSNA CITATION MUSTANG SN 510-0059 COCKPIT











#### **AIRFRAME**

| Entry Into Service Date | 14-Feb-08        |
|-------------------------|------------------|
| Total Time Since New    | 3,223 FH         |
| Total Cycles Since New  | 2,989 FC         |
| Home Base               | SLP / MMSP       |
| Program Coverage        | Textron ProParts |
| Maintenance Tracking    | CESCOM           |
| Registration            | N510NT           |
| Certification           | FAA Part 91      |

#### **CONNECTIVITY & ENTERTAINMENT**

| Monitors | No |
|----------|----|
| Wi-Fi    | No |
| Satcom   | No |
| Others   | NA |